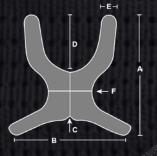

### **Dimensions of neoprene bodice**

| ltem no. | A  | В  | C  | D  | 3.35 |    |
|----------|----|----|----|----|------|----|
| TL-W-S   | 31 | 17 | 12 | 16 | 4    | 12 |
| TL-W-M   | 38 | 20 | 16 | 19 | 5    | 13 |
| TL-W-L   | 47 | 23 | 19 | 22 | 6    | 14 |
| TL-W-XL  | 55 | 26 | 24 | 26 | 6,5  | 17 |