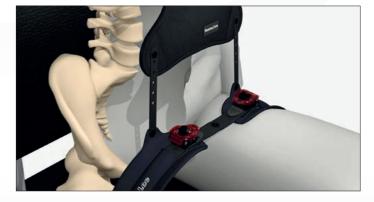

# Torso.Loc

The Torso.Loc-System stands out ease-of-use and rapid handling: connecting the neoprene upper body bodice with the TL-3DSR pelvis retraction belt reduces several working steps to just one step for the optimum positioning.

## Design

The Torso.Loc is an exclusive combination between upper body positioning and pelvis retraction belt. The neoprene bodice has a high reset force and is individually adjustable in the shoulder area and sternum for the safe positioning of the upper body. The bodice and belt are connected with a soft and sturdy punched strap in the area of the upper abdomen. The 3D pelvis retraction belt offers the optimum positioning of the pelvis without pressure on the anterior superior spine. With the Torso.Loc, an optimum positioning of the upper body and the pelvis in the wheel-chair is guaranteed.