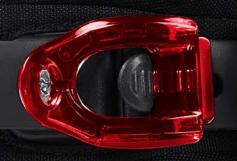

Technology that connects

Ratchet buckles

B-19/24-ERGO

Colours: BL/RED/TR

Torso.Loc
Upper body and pelvis
retraction belt

Belt strap 25 mm x . 800 mm x 1.3 mm

TL-3DSR pad with flexible adaptable flank sections

Ratchet buckles B-19/24-ERGO Colours: BL/RED/TR

PELVILLOG

Subject to technical modifications and errors. Variations in colour from the depicted versions are possible.