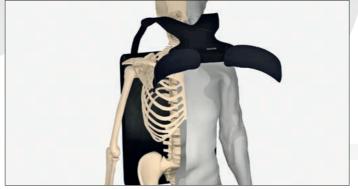

## Use

For the positioning of the upper body and pelvis in the wheelchair, the seat shell or the rehab buggy. When using the TorsoLoc system with a recumbent PEG gastric tube, it is necessary to take a possible

pressure load on the puncture site and the PEG tube into account.

## Design

The Torso.Loc is an exclusive combination between upper body positioning and pelvis retraction belt. The neoprene bodice has a high reset force and is individually adjustable in the shoulder area and sternum for the safe positioning of the upper body. The bodice and belt are connected with a soft and sturdy punched strap in the area of the upper abdomen. The 3D pelvis retraction belt offers the optimum positioning of the pelvis without pressure on the anterior superior spine. With the Torso.Loc, an optimum positioning of the upper body and the pelvis in the wheel-chair is guaranteed.