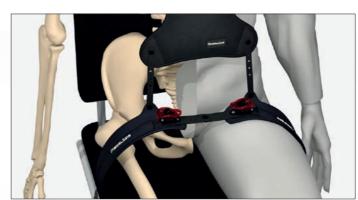

## Use

For the positioning of the upper body and pelvis in the wheelchair, the seat shell or the rehab buggy. When using the TorsoLoc system with a recumbent PEG gastric tube, it is necessary to take a possible

pressure load on the puncture site and the PEG tube into account.

## Design

The Torso.Loc is an exclusive combination between upper body positioning and pelvis retraction belt. The neoprene bodice has a high reset force and is individually adjustable in the shoulder area and sternum for the safe positioning of the upper body. The bodice and belt are connected with a soft and sturdy punched strap in the area of the upper abdomen. The 3D pelvis retraction belt offers the optimum positioning of the pelvis without pressure on the anterior superior spine. With the Torso.Loc, an optimum positioning of the upper body and the pelvis in the wheel-chair is guaranteed.