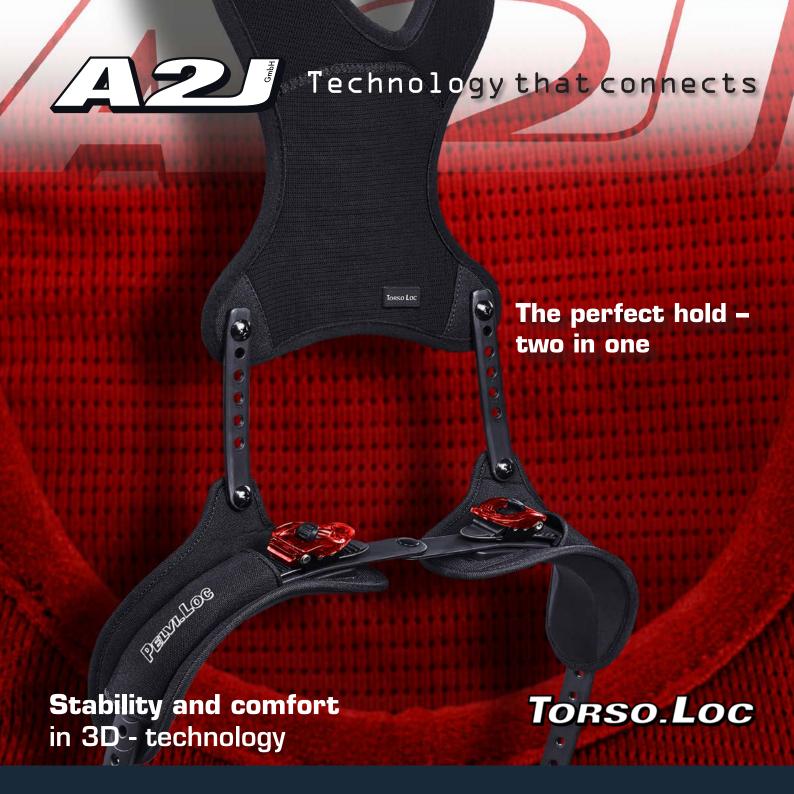

# Torso.Loc

The Torso.Loc-System stands out ease-of-use and rapid handling: connecting the neoprene upper body bodice with the TL-3DSR pelvis retraction belt reduces several working steps to just one step for the optimum positioning.

## Design

The Torso.Loc is an exclusive combination between upper body positioning and pelvis retraction belt. The neoprene bodice has a high reset force and is individually adjustable in the shoulder area and sternum for the safe positioning of the upper body. The bodice and belt are connected with a soft and sturdy punched strap in the area of the upper abdomen. The 3D pelvis retraction belt offers the optimum positioning of the pelvis without pressure on the anterior superior spine. With the Torso.Loc, an optimum positioning of the upper body and the pelvis in the wheel-chair is guaranteed.