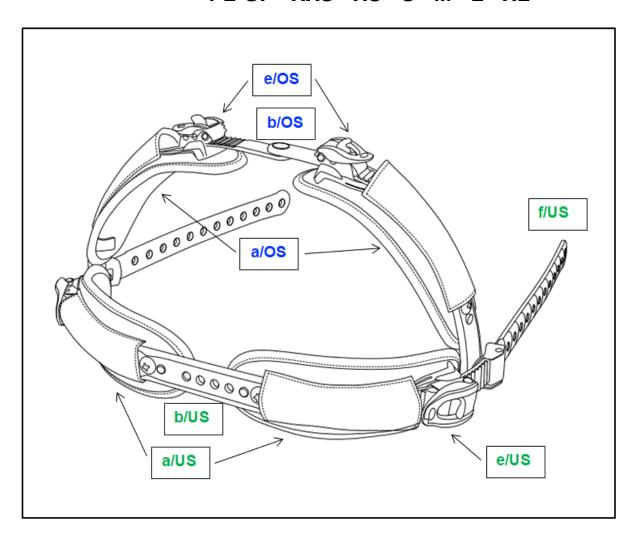

#### Fitting the lower leg strap

Installation should be carried out by a person with specialist knowledge

The PELVI.LOC® Genuframe lower leg strap is fitted in a similar way to the PL-UG

- 1. place the pads (a/US) in the lower leg area (below the head of the tibia or fibula). The hole/tooth band (f/US) is on the outside.
- ➤ The PELVI.LOC® logo on the lower leg pad can then be read from the front!
- 2. adjust the distance between the lower leg pads using the perforated strap (b/US).
- 3. attach the hole/tooth strap (f/US) to the frame tube of the wheelchair
- 4. tighten the hole/tooth strap (f/US) equally on both sides until there is enough space for a flat hand between the thigh and the padding
- 5. if necessary, the ends of the toothed band can be cut to half-round length. If necessary, deburr the ends of the cut-to-length strap. -Risk of injury!
- 6. check the tight fit and the locking mechanism on both sides of the hole/toothed strap (f/US)!

#### Fitting the thigh strap

The PELVI.LOC® Genuframe thigh belt is fitted in a similar way to the PL-2DB

- 7. place the pads (a/OS) in the thigh area. The toothed strap (b/OS) is on top.
  - The PELVI.LOC® logo on the thigh pad can then be read from above!
- 8. adjust the distance between the pads over the toothed strap (b/OS) by operating the ratchet buckles of the thigh strap (e/OS).
  - ➤ The joint of the toothed strap (b/OS) should then be centered between the pads.
  - Pull the toothed strap out as far as possible so that two teeth are still free behind each ratchet buckle (e/OS).

#### Handling

1. to use the PELVI.LOC®, the pads (a) are placed on the thighs and lower legs

Caution: Make sure that there are no items under the padding! This will prevent painful bruises.

- 2. then guide the toothed strap (f/US) through the respective ratchet. To do this, press the corresponding ratchet buckle (e/US).
- 3. then tighten the toothed strap (f/US) until there is enough room for a flat hand between the thigh and the pad.

- 4. make sure that the ratchet buckles (e/US) engage in the teeth of the toothed strap!
- Carry out a tensile test!

To open the PELVI.LOC®, operate the ratchet buckle (e/US) and pull out the toothed strap.