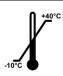

#### Storage and transport conditions

Temperature range for long-term storage from -10°C to +40°C.

Short-term temperature peaks, e.g. during transport, from -20°C to +60°C are well tolerated by the material and do not affect the safety and performance of the product.